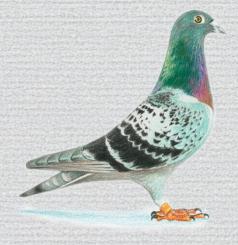

### Animals and Wildlife

Red Admiral – CR11

Butterfly and Flowers – CM12

Robin - CR10

Robin & Rose – CR14

Pigeon – CR33

Bee – CR27

Doves – CR15