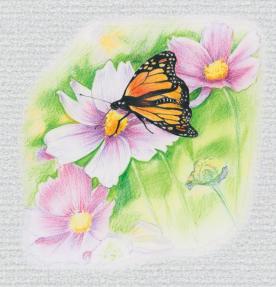

### Animals and Wildlife

Red Admiral – CR11

Butterfly and Flowers – CM12

Robin - CR10

Robin & Rose – CR14

Pigeon – CR33

Bee – CR27

Doves – CR15