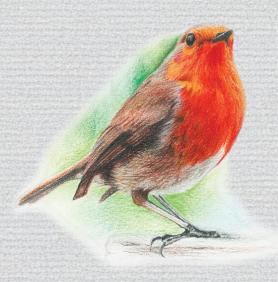

### Animals and Wildlife

Red Admiral – CR11

Butterfly and Flowers – CM12

Robin - CR10

Robin & Rose – CR14

Pigeon – CR33

Bee – CR27

Doves – CR15