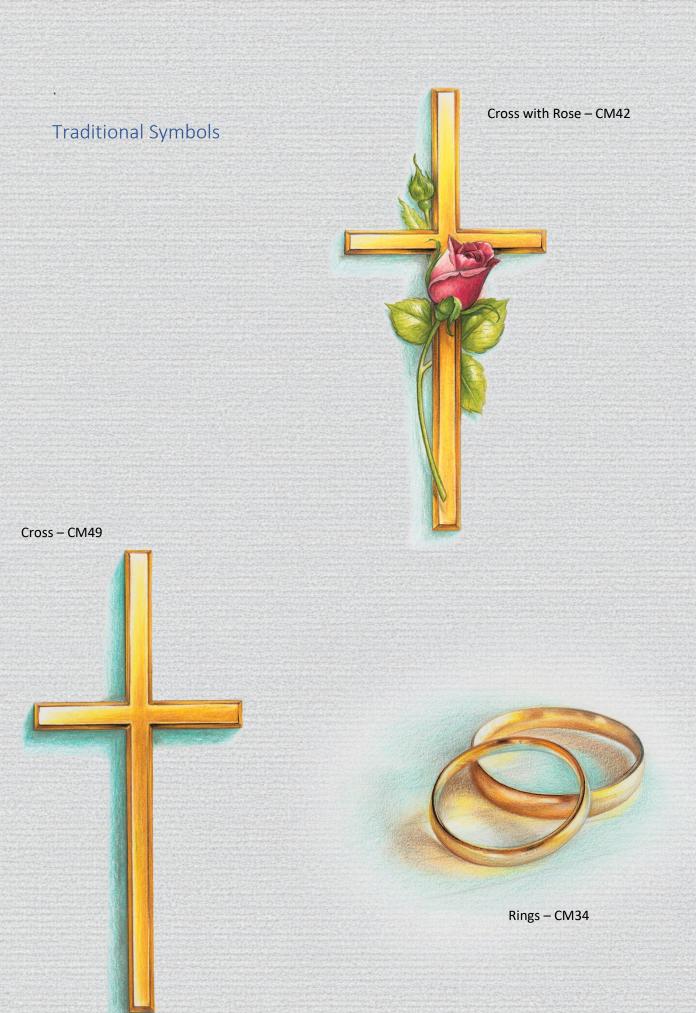

# Floral Designs

Red Rose – CR01

Lilac Rose – CM02

Cream Rose – CM03

Pink Rose – CM04

Orange Rose – CR05

Daffodil – CR06

Daisies – CR07

Forget-me-nots – CR08

Thistle – CM09

Freesia – CR16

Tulip – CR20

Lily – CR48

Carnations – CR35

Floral Border bottom – CR36

Floral Border top – CR37