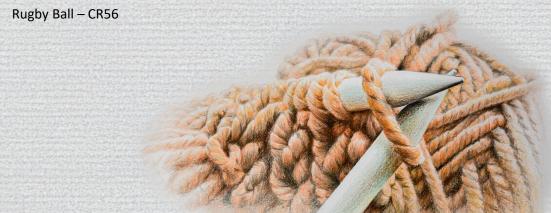

colours may vary slightly from what is seen on a digital screen.

This is due to ceramic ink palette limitations in porcelain printing technology.

# Floral Designs



Red Rose – CR01



Lilac Rose – CM02



Cream Rose – CM03



Pink Rose – CM04



Orange Rose – CR05



Daffodil – CR06



Daisies – CR07



Forget-me-nots – CR08



Thistle – CM09



Freesia – CR16



Tulip – CR20



Lily – CR48



Carnations – CR35



Floral Border bottom – CR36



Floral Border top – CR37

### Animals and Wildlife



Red Admiral – CR11



Butterfly and Flowers – CM12



Robin - CR10



Robin & Rose – CR14



Pigeon – CR33



Bee – CR27



Doves – CR15



Labrador – CR21



Jack Russells – CR26



Collie Prowling – CR47





Collie – CR46

Horses – CR32



Tabby Cat – CR17

# Hobbies



Football – CR50







Knitting – CM51

Fishing – CR49



# Badges & Insignia



Royal Engineers Badge – CMR18



RAF Badge – CR19



REME Badge – CR28



Navy Badge – CR29



Parachute Reg Badge – CR31



# Children's



Children's Characters - CM45



Buddy Duck – CR53



Dora Mouse – CR52



Children's Bee - CR54



Dora and Buddy Scene – CM45