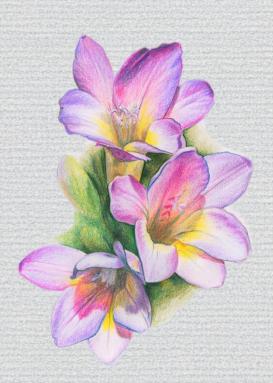

Forget-me-nots – CR08

Thistle – CM09

Freesia – CR16

Tulip – CR20

Lily – CR48

Carnations – CR35

Floral Border bottom – CR36

Floral Border top – CR37