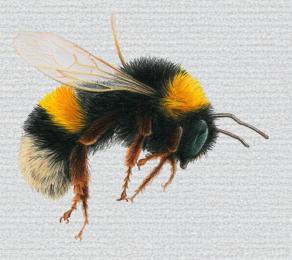

### Animals and Wildlife

Red Admiral – CR11

Butterfly and Flowers – CM12

Robin - CR10

Robin & Rose – CR14

Pigeon – CR33

Bee – CR27

Doves – CR15