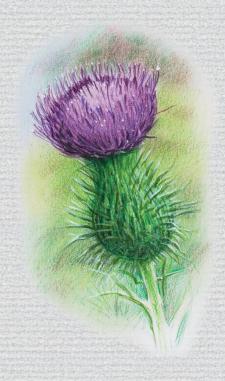

Forget-me-nots – CR08

Thistle – CM09

Freesia – CR16

Tulip – CR20

Lily – CR48

Carnations – CR35

Floral Border bottom – CR36

Floral Border top – CR37