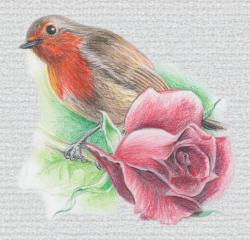

### Animals and Wildlife

Red Admiral – CR11

Butterfly and Flowers – CM12

Robin - CR10

Robin & Rose – CR14

Pigeon – CR33

Bee – CR27

Doves – CR15