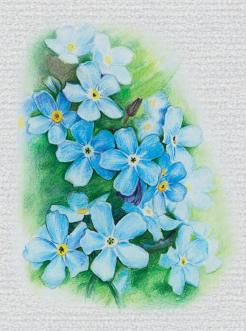

Forget-me-nots – CR08

Thistle – CM09

Freesia – CR16

Tulip – CR20

Lily – CR48

Carnations – CR35

Floral Border bottom – CR36

Floral Border top – CR37